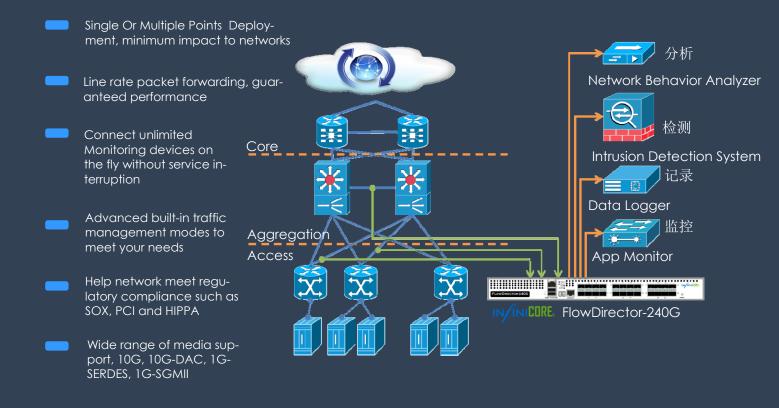

#### **Next Generation Device For Total Network Visibility**

Infinicore<sup>TM</sup> Network FlowDirector-240G helps network administrator to connect their high speed network to different monitoring and forensic devices without creating congestions. FlowDirector gives flexibilities to network administrators to deploy extra monitoring device on the fly without the needs for SPAN ports. Network administrators can chose many different traffic modes range from replication to load balancing to best suites their needs. For all functioning modes, FlowDirector provides up to 240Gbps throughput at line rate even for the smallest frame size.

#### **Innovation Towards Total Visibility Into Your Network**

- Data centers and enterprises that deploy IDS, Probes, data logger devices
- Governments and agencies network monitoring, forensic collection
- Service providers delivering services and applications over IP networks
- Operators maintaining networks and standard compliance
- Third parties and labs performing devices validation and certification