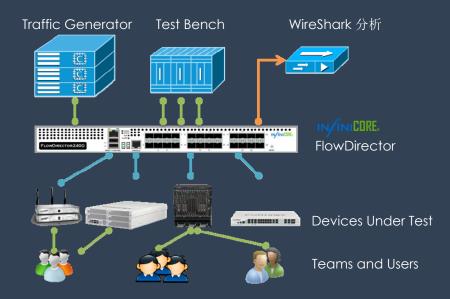

#### Improve Lab Efficiency and Ease of Cable Management

Infinicore<sup>TM</sup> Network FlowDirector-240G is a critical tool to help you to improve LAB efficiency and ease of cable management. You can share expensive, scarce load generation ports across different DUT models and teams without rewiring the cable. Using our innovative Virtual Wire technology, you can change the connectivity by simple mouse clicks. Additionally FlowDirector provides detailed statistics and plot capability so that you have complete visibility into your lab setup.

#### Improve Sharing of Scarce Lab Resource and Simplify Cable Management

- Sharing Expensive Tester
  Ports across multiple
  teams and DUTs
- Automatically switch connections between tester and DUTs
- Non-intrusive sniffer solution. Taps can be created in real time and on demand
- Run regression test across different DUTs without cable switching
- User management and port reservation
- Comprehensive Statistics and Counters, Total visibility to network state and traffic