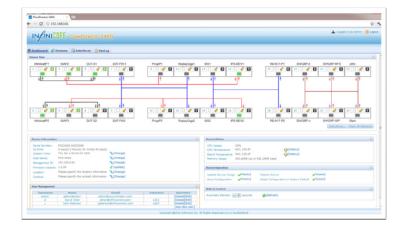

#### Streamlined, Outstanding Software Package

Infinicore<sup>TM</sup> Network FlowDirector is powered by InfiniOS with comprehensive remote management through Web Based GUI and Command Line Interface. Operator can access all the functionalities and monitor device status through Web based GUI.