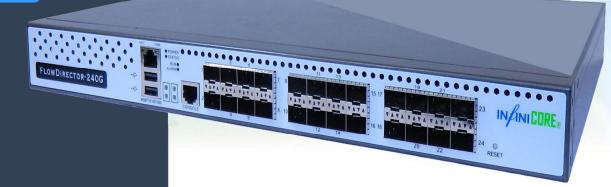

#### 24 1G/10GBps SFP+

1G/10G SFP+ Ports With DAC 240G Throughput, Low Latency

# FlowDirector - 240G

InfiniFlow™ Series 24 SFP+ 10 Gbps Ports Network Flow Director

## FlowDirector-240G

InfiniFlow™ Series

- Network Monitoring and Forensic Infrastructure
- Maintain total visibility for all network monitoring and forensic devices
- Flexible traffic management modes, reliable and lossless for both Gigabit and Ten Gigabit
- Standard based Easy to Use InfiniOS
- Web Based UI and CLI Support
- Programmable API to automate operating tasks
- Comprehensive Status and Statistics Indication through User Interface
- Improves Sharing of Lab Equipment
- Improves Lab Cable Management and inline diagnosis capabilities
- Lowest TCO
- **Green**