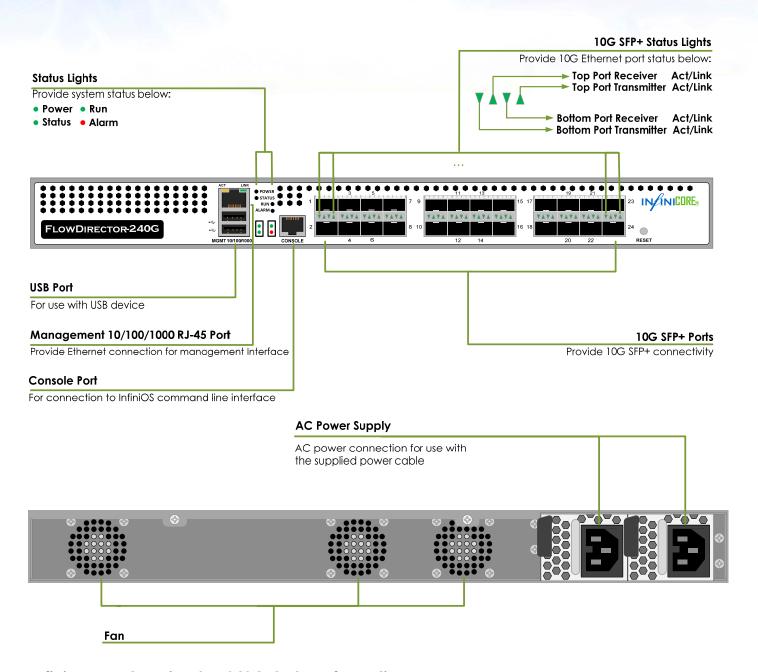

#### 24 1G/10GBps SFP+

1G/10G SFP+ Ports With DAC 240G Throughput, Low Latency

# FlowDirector - 240G

InfiniFlow™ Series 24 SFP+ 10 Gbps Ports Network Flow Director